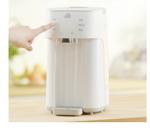

Press boil button for 2 seconds to purify water (once boiling is complete, the unit will cool down to previously set temperature)

Select required water volume

Set your desired bottle water volume (either in oz or ml) Add formula to your bottle and place on drip tray

Tap water button to dispense water, once complete, add lid and shake well and your bottle is ready to go

Your next bottle will be ready to go at the touch of a button, your Easy Prep will maintain your set temperature for 24 hours allowing you to make further bottles by just tapping the water button