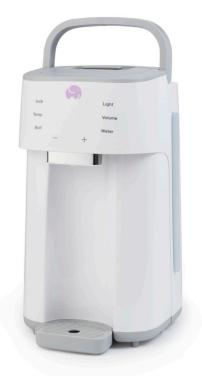

Set desired water temperature

I Easy Prep Quick Start Guide

Fill with water to the max fill line (1.7L)

Press "boil" to purify at 100°C

Set desired final water temperature. Our recommendation is 40-45°C, keeps the bottle warm (around body temperature), ideal for feeding

Press boil button for 2 seconds to purify water (once boiling is complete, the unit will cool down to previously set temperature)

Select required water volume

Set your desired bottle water volume (either in oz or ml) Add formula to your bottle and place on drip tray

Tap water button to dispense water, once complete, add lid and shake well and your bottle is ready to go

Your next bottle will be ready to go at the touch of a button, your Easy Prep will maintain your set temperature for 24 hours allowing you to make further bottles by just tapping the water button