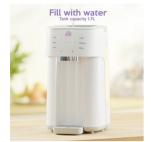

Set desired water temperature

I Easy Prep Quick Start Guide

Fill with water to the max fill line (1.7L)

Press "boil" to purify at 100°C

Set desired final water temperature. Our recommendation is 40-45°C, keeps the bottle warm (around body temperature), ideal for feeding