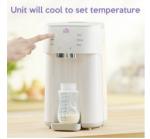

Set desired water temperature

I Easy Prep Quick Start Guide

Fill with water to the max fill line (1.7L)

Press "boil" to purify at 100°C

Set desired final water temperature. Our recommendation is 40-45°C, keeps the bottle warm (around body temperature), ideal for feeding

Press boil button for 2 seconds to purify water (once boiling is complete, the unit will cool down to previously set temperature)

Select required water volume

Set your desired bottle water volume (either in oz or ml) Add formula to your bottle and place on drip tray