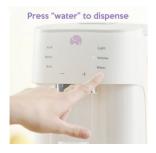

Tap water button to dispense water, once complete, add lid and shake well and your bottle is ready to go

Your next bottle will be ready to go at the touch of a button, your Easy Prep will maintain your set temperature for 24 hours allowing you to make further bottles by just tapping the water button